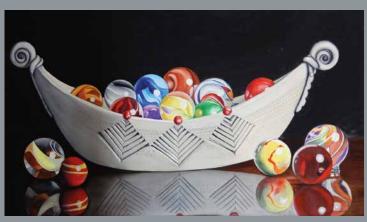

Suzanne Lago Arthur

Feedsacks II, Oil on Linen Panel, 16 x 12" www.lagoarthurstudio.com