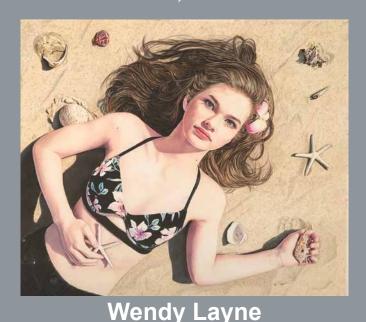

Seventeen Beach, Colored Pencil on Paper, 22 x 26" www.wendylayne.com

Tracey Chaykin

Pride of Kenya, Colored Pencil over Gouache Underpainting,
8 x 10"

www.traceychaykin.com