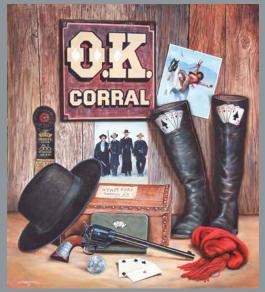

Vaughn Cascade, Acrylic on Linen, 24 x 30" www.janiceanthony.com

Jette van der Lende

The Nornes Web, Oil on Linen, 27 x 27" www.jette.gallery

**Jerry Crandall** 

*Tombstone,* Oil on Board, 34 x 30" www.eagle-editions.com/original-paintings