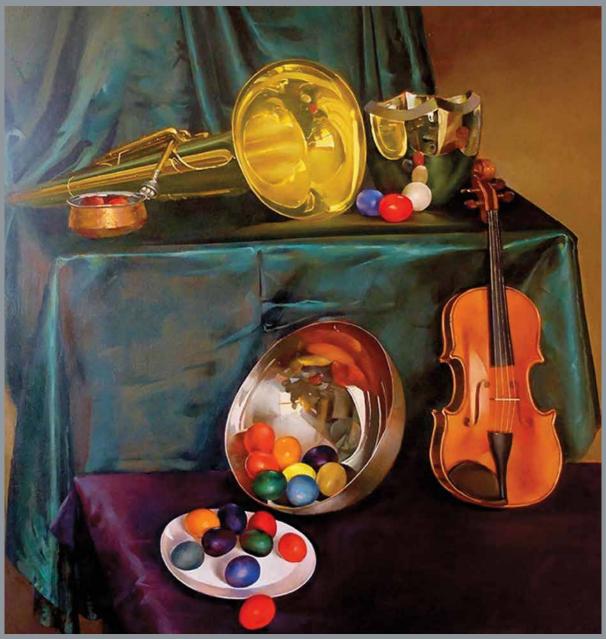

**Stephanie Neely** 

Annunciation, Oil Pastel on Paper, 28 x 22" Limited fine art reproductions available. www.stephanieneely.com

**Sandra Murphy** 

Classical Treasures, Oil on Linen/Aluminum Panel, 20 x 16" www.SandraMurphyArt.com