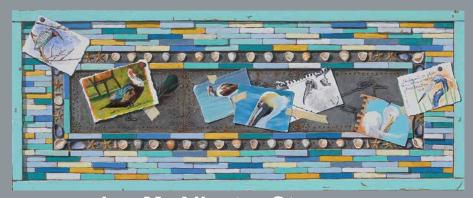

## Jan McAllaster Stommes

Trompe l'Oeil Series: Boca Beauties, Oil, Acrylic, 12 x 36"