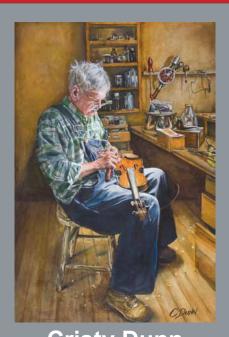

Cristy Dunn
The Fiddle Maker, Oil on Panel, 36 x 24"

**Daphne Wynne Nixon** 

A Toast to Carmel, Oil, 12 x 16" www.DaphneWynneNixonPaintings.com