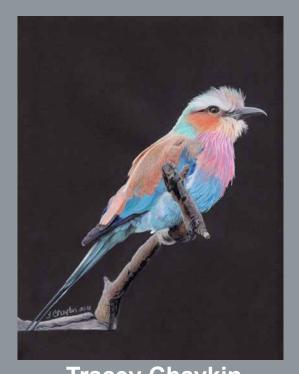

Seventeen Beach, Colored Pencil on Paper, 22 x 26" www.wendylayne.com

Tracey Chaykin

Pride of Kenya, Colored Pencil over Gouache Underpainting,
8 x 10"

www.traceychaykin.com