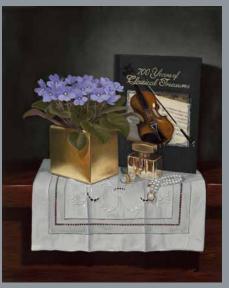

**Stephanie Neely** 

Annunciation, Oil Pastel on Paper, 28 x 22" Limited fine art reproductions available. www.stephanieneely.com

**Sandra Murphy** 

Classical Treasures, Oil on Linen/Aluminum Panel, 20 x 16" www.SandraMurphyArt.com