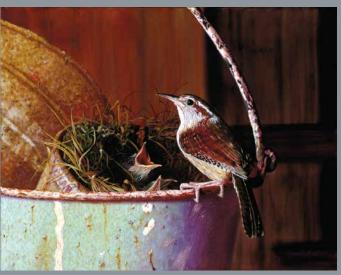

## **Victor Leger**

After Morning Dew,
Oil on Panel, 36 x 22"
www.victorleger.com