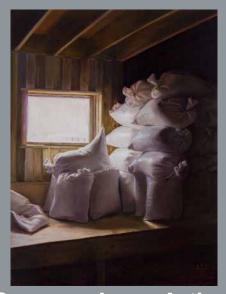

Suzanne Lago Arthur

Feedsacks II, Oil on Linen Panel, 16 x 12" www.lagoarthurstudio.com