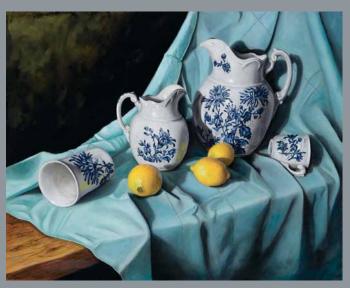

Suzanne Lago Arthur

Feedsacks II, Oil on Linen Panel, 16 x 12" www.lagoarthurstudio.com